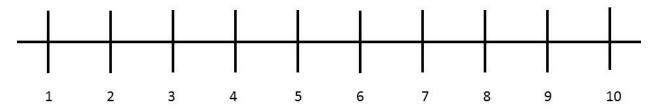

**Saturation**: Please indicate your desired color saturation on the scale below where 1 is the least saturated (faintest color) and 10 is the most saturated (most vivid color). Please note that dyeing is an art and we will do our best to achieve your desired saturation, but cannot guarantee color matching. There are no refunds - please refer to our policies for details.