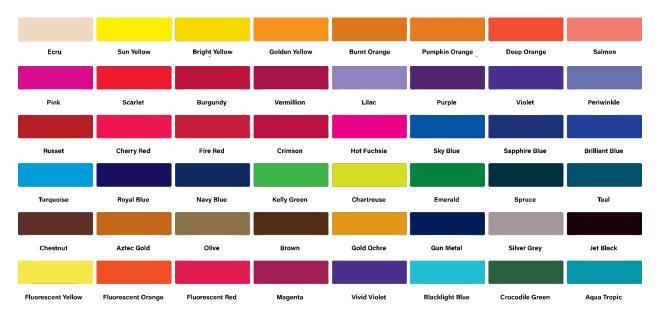

#### Fiber Types: (select all that apply)

| 🗌 Wool | 🗌 Alpaca Fleece        | 🗌 Mohair |
|--------|------------------------|----------|
| Breed: | Breed: Huacaya or Suri |          |

**Color**: Select only <u>**1 color**</u> per packing slip. All fiber accompanied by this packing slip will be dyed the color you select here. We currently only provide single colors.