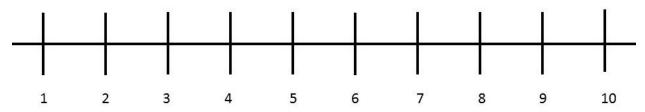

**Color**: Select only **1 color** per packing slip. All fiber accompanied by this packing slip will be dyed the color you select here.

**Saturation**: Please indicate your desired color saturation on the scale below where 1 is the least saturated (faintest color) and 10 is the most saturated (most vivid color). Please note that dyeing is an art and we will do our best to achieve your desired saturation, but cannot guarantee color matching. There are no refunds - please refer to our policies for details.