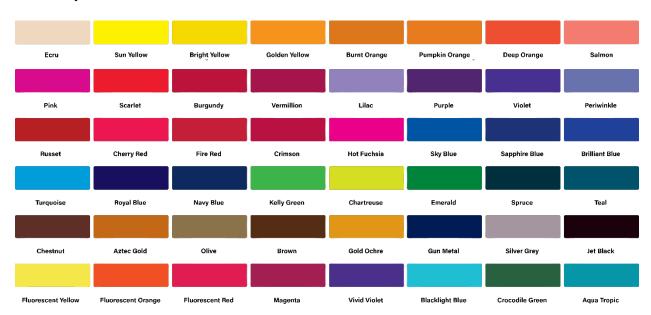

**Color**: Select only **1 color** per packing slip. All fiber accompanied by this packing slip will be dyed the color you select here.

**Saturation**: Please indicate your desired color saturation on the scale below where 1 is the least saturated (faintest color) and 10 is the most saturated (most vivid color). Please note that dyeing is an art and we will do our best to achieve your desired saturation, but cannot guarantee color matching. There are no refunds - please refer to our policies for details.